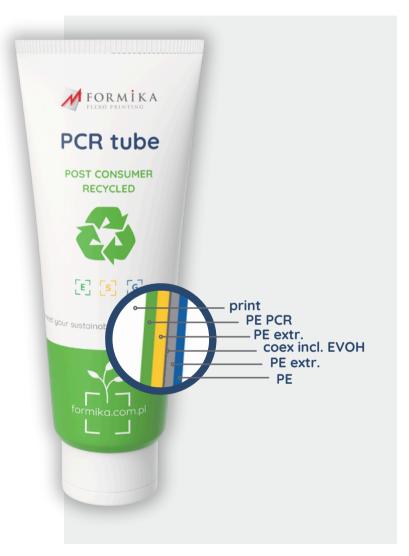

## PCR tubes

**PCR tube** (Post-Consumer Recycled) made from components which contain consumer recycled plastic.

The use of PCR recyclate reduces the amount of new plastics in our environment. No new resource extraction is needed! PCR tubes are **easy recyclable**.

#### **Properties:**

- PBL 220-300 µm specification
- available sizes dia: 19, 30, 35, 40, 50 mm
- various types of material in terms of barrier, thickness, visual effects
- available different closure types
- high print quality (360° seamless printing with Decoseam™)
- many embelishment possibilities (silk screen, cold stamping)
- Flexo UV Low Migration printing