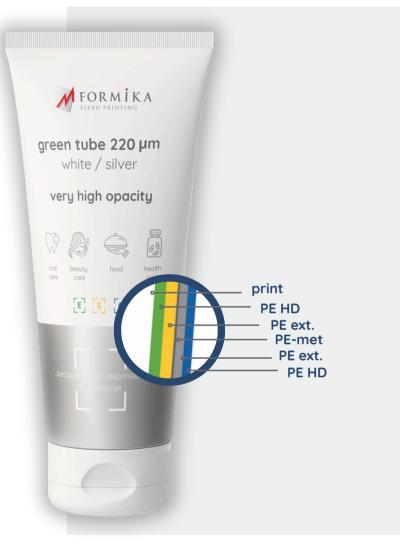

### Green tubes 220/300 µm

New **mono-material eco tube** with high barrier properties, protecting special product categories.

#### **Properties:**

- laminate 220/300 μm
- recyclable in HDPE (coloured) bottle stream and material saving opportunity up to 37%
- tube laminate with high barrier for specific products and requirements
- RecyClass approved recyclable in HDPE (coloured) bottle stream
- perfect opportunity for healthcare products and cosmetics
- cost opportunity by saving plastic
- improved stiffness and barrier
- very high opacity
- white and silver version available
- special coated laminate