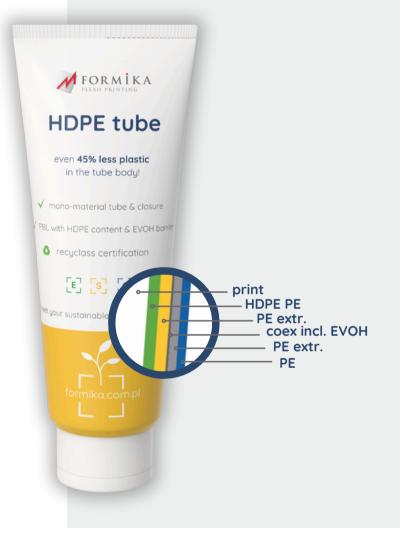

# HDPE tubes

HDPE made from high-quality HDPE material and closed by an HDPE flip-top. Together they form a **mono-material packaging** with up to **45% less plastic in the tube body!** Tubes are suitable for PE recycling streams.

#### **Properties:**

- PBL 220-300 µm specification
- available sizes dia: 19, 30, 35, 40, 50 mm
- various types of material in terms of barrier, thickness, visual effects
- available different closure types
- high print quality (360° seamless printing with Decoseam™)
- many embelishment possibilities (silk screen, cold stamping)
- Flexo UV Low Migration printing